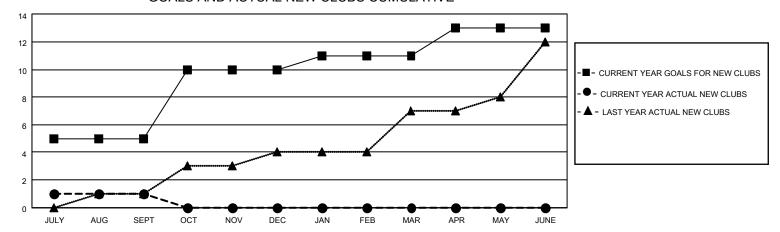

## MONTHLY MEMBERSHIP PROGRESS REPORT

LOCATION INDIA District 321B2 Results as of: 9/30/2022

| Clubs RESULTS FOR 2022-2023 |   |   |   | Members RESULTS FOR 2022-2023 |    |     |    |
|-----------------------------|---|---|---|-------------------------------|----|-----|----|
|                             |   |   |   |                               |    |     |    |
| JULY/AUG/SEPT               | 5 | 1 | 0 | JULY/AUG/SEPT                 | 20 | 142 | 27 |
| OCT/NOV/DEC                 | 5 | 0 | 0 | OCT/NOV/DEC                   | 20 | 0   | 0  |
| JAN/FEB/MAR                 | 1 | 0 | 0 | JAN/FEB/MAR                   | 20 | 0   | 0  |
| APR/MAY/JUNE                | 2 | 0 | 0 | APR/MAY/JUNE                  | 0  | 0   | 0  |

## GOALS AND ACTUAL NEW CLUBS CUMULATIVE