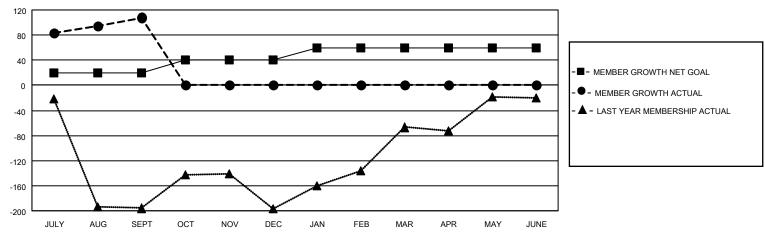

## MONTHLY MEMBERSHIP PROGRESS REPORT

LOCATION INDIA District 321B2 Results as of: 9/30/2022

| Clubs RESULTS FOR 2022-2023 |   |   |   | Members RESULTS FOR 2022-2023 |    |     |    |
|-----------------------------|---|---|---|-------------------------------|----|-----|----|
|                             |   |   |   |                               |    |     |    |
| JULY/AUG/SEPT               | 5 | 1 | 0 | JULY/AUG/SEPT                 | 20 | 142 | 27 |
| OCT/NOV/DEC                 | 5 | 0 | 0 | OCT/NOV/DEC                   | 20 | 0   | 0  |
| JAN/FEB/MAR                 | 1 | 0 | 0 | JAN/FEB/MAR                   | 20 | 0   | 0  |
| APR/MAY/JUNE                | 2 | 0 | 0 | APR/MAY/JUNE                  | 0  | 0   | 0  |

## GOALS AND ACTUAL MEMBERS CUMULATIVE

| DROPPED CLUBS: 0 |    | 15 CLUBS OF 65 ADDED 1 OR<br>MORE NEW MEMBERS | GENDER DISTRIBUTION                 |                |  |
|------------------|----|-----------------------------------------------|-------------------------------------|----------------|--|
|                  |    | WORL NEW WEINDERS                             | MALE                                | 1,175 (60.47%) |  |
|                  |    |                                               | FEMALE                              | 768 (39.53%)   |  |
| DROPPED MEMBERS  |    |                                               | NON BINARY                          | 0 (0.00%)      |  |
|                  |    |                                               | PREFER NOT TO ANSWER                | 0 (0.00%)      |  |
| DECEASED         | 1  |                                               |                                     | ,              |  |
| CLUB CANCELLED   | 0  | CLICK HERE FOR CUMULATIVE                     | TOTAL FAMILY UNIT MEMBERS 1,402     |                |  |
| OTHER            | 26 | MEMBERSHIP DATA                               |                                     |                |  |
| TOTAL            | 27 |                                               | FAMILY MEMBERS PAYING HALF DUES 826 |                |  |
|                  |    |                                               |                                     |                |  |